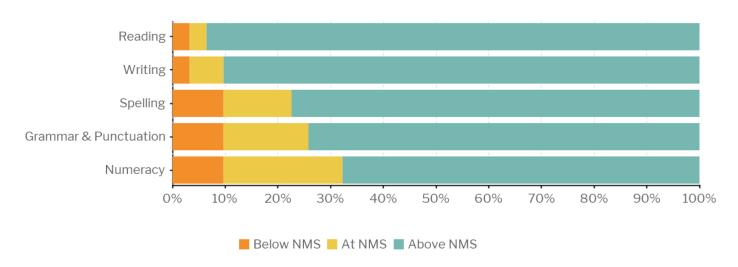

#### The Data Story..

Student NAPLAN Percentage of Students by Band and Year Level