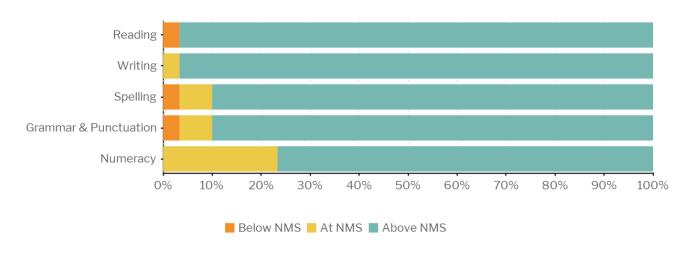

#### The Data Story..

Student NAPLAN Percentage of Students by Band and Year Level